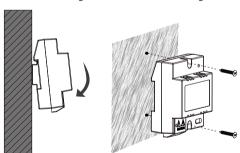

# **Power Combo PC4**

#### Power Combo PC4

The power combo PC4 is designed for DT system to provide power supply for small house system

- · 24Vdc output(adjustable)
- · Wide range input voltage
- · Direct wall or DIN bar mounting
- · Support 1-2 video monitors
- · Support only one door station



## Wiring

Please refer to the following diagram.



### Mounting

## DIN bar mounting

## Direct wall mounting



## Take off the unit from DIN bar



## Specification

Input Voltage:

Input Frequency: Rated Output Voltage:

Rated Output Current:

Working Temperature:

Wiring:

Gross Weight:

Dimension:

100~240Vac

50~60 Hz

DC 24V±2V

0.75A

-15°C~55°C

2 wires (non-polarity)

0.17kg

89(H)×70(W)×45(D)mm