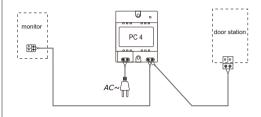

# **Power Combo PC4**

#### Power Combo PC4

The power combo PC4 is designed for DT system to provide power supply for small house system

- · 24Vdc output(adjustable)
- · Wide range input voltage
- · Direct wall or DIN bar mounting
- · Support 1-2 video monitors
- · Support only one door station



## Wiring

Please refer to the following diagram.



### Mounting

## DIN bar mounting

## Direct wall mounting



## Take off the unit from DIN bar



## Specification

Input Voltage:

Input Frequency: Rated Output Voltage:

Rated Output Current:

Working Temperature:

Wiring:

Gross Weight:

Dimension:

100~240Vac

50~60 Hz

DC 24V±2V

0.75A

-15°C~55°C

2 wires (non-polarity)

0.17kg

89(H)×70(W)×45(D)mm