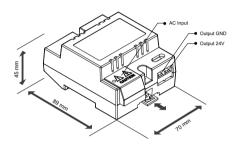

## Specification

Input Voltage:

Input Frequency: Rated Output Voltage:

Rated Output Current:

Working Temperature:

Wiring:

Gross Weight:

Dimension:

100~240Vac

50~60 Hz

DC 24V±2V

0.75A

-15°C~55°C

2 wires (non-polarity)

0.17kg

89(H)×70(W)×45(D)mm