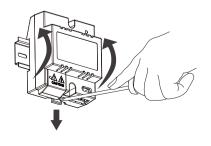

# **Power Combo PC4**

#### Power Combo PC4

The power combo PC4 is designed for DT system to provide power supply for small house system

- · 24Vdc output(adjustable)
- · Wide range input voltage
- · Direct wall or DIN bar mounting
- · Support 1-2 video monitors
- · Support only one door station



## Wiring

Please refer to the following diagram.



### Mounting

## DIN bar mounting

## Direct wall mounting



## Take off the unit from DIN bar



## Specification

Input Voltage:

Input Frequency: Rated Output Voltage:

Rated Output Current:

Working Temperature:

Wiring:

Gross Weight:

Dimension:

100~240Vac

50~60 Hz

DC 24V±2V

0.75A

-15°C~55°C

2 wires (non-polarity)

0.17kg

89(H)×70(W)×45(D)mm